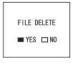

### 3. Deleting the Music or Song

• Click the "MODE" button after selecting the music or song to delete.

Message "FILE DELETE ARE YOU SURE?" appears on LCD screen.

• If selecting "YES" using either "▷▷" or "▷▷" button, the selected music or song is deleted.

### 3. Удаление

• Нажмите кнопку "МОДЕ" после того, как выберете файл для удаления.

• На экране появится сообщение «УДАЛИТЬ ФАЙЛ?»

• Используя кнопки «Д » или «DD » для подтверждения («ДА») или отклонения («НЕТ») удаления файла.